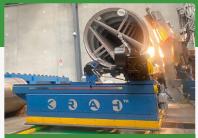

## **ØINFR**4PIPE<sup>™</sup>

Our **HDPE spiral** winding machine in East Tamaki—which can make pipes up to 3200mm in diameter—can also make solid wall pipe just like the existing players in the market, but this machine is a lot more flexible!