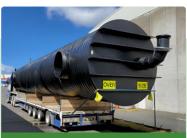

Fittings are available if required such as reducers/couplers and pipe can be factory welded up to 18m.

Solid-wall pipes are only part of what we make, we do culverts from 100-3200 and tanks from 8m<sup>3</sup> to 500m<sup>3</sup>+